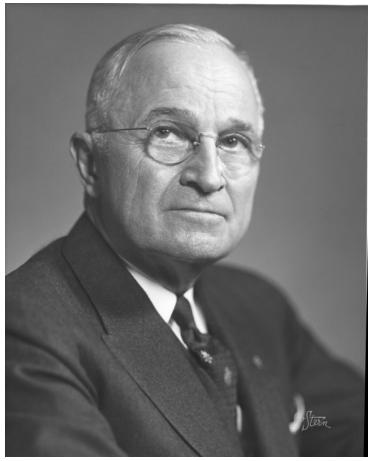

## **Proof portrait of Harry S. Truman**

## Description

Head-and-shoulders portrait (proof) of Harry S. Truman from a series of pictures and proofs from the estate of Leo Stern, photographer (includes 8" x 10" negative.) Similar to 76-31, 71-1276, 85-61, 58-16, and 2003-194 through 198.) From: David Stern, nephew of Leo Stern, photographer. Please credit Portrait by Leo Stern, courtesy Harry S. Truman Library.

Date(s) April 1953

Accession Number 2003-199

8x10 inches (21x26 cm) Black & White

Keywords Ex-presidents Portraits

HST Keywords Truman - Portraits - Miscellaneous Photographers - Stern, Leo

People Pictured Truman, Harry S., 1884-1972