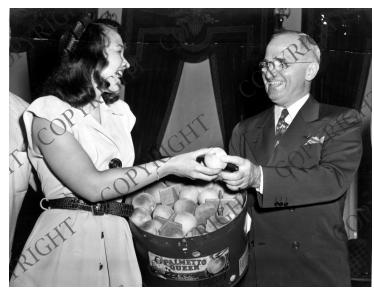

## **President Truman with Annabel Cribb**

## **Description**

Palmetto Peach Queen Annabel Cribb presents President Harry S. Truman with Golden Jubilee Peaches.

Date(s)

June 24, 1946

**Accession Number** 59-1136

8.5x6.5 inches Black & White

Keywords Fruit Presidents