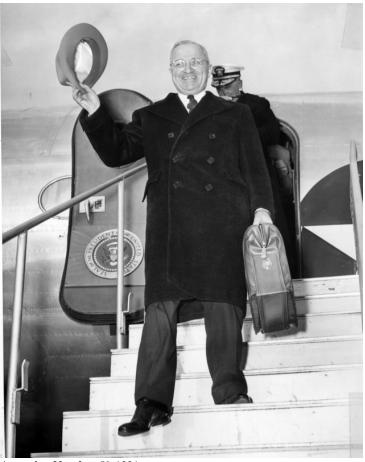

## **President Truman alights from plane**

Description

President Harry S. Truman alights from a plane. Admiral William Leahy is visible behind him.

**Date(s)** ca. 1946

Accession Number 59-1221

8.5x6.5 inches Black & White

Keywords Airplanes Presidential advisors Presidents

HST Keywords Truman - Planes - Aboard - 1946

People Pictured Leahy, William D. (William Daniel), 1875-1959 Truman, Harry S., 1884-1972

Rights The Library is unaware of any copyright claims to this item; use at your own risk.