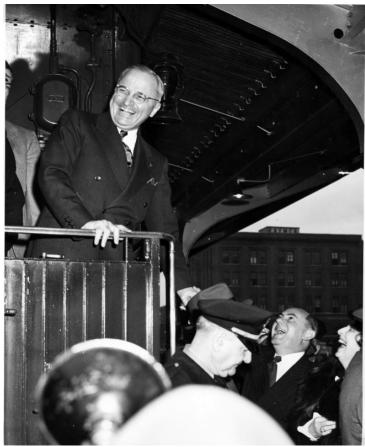

## Description

President Harry S. Truman stands on the back of a train. A large crowd of unidentified people is present.

**Date(s)** ca. November 1946

Accession Number 59-1207

8x10 inches (21x26 cm) Black & White