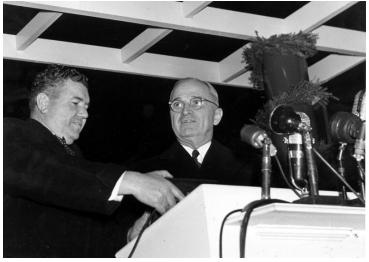

## **President Truman and Ed Kelly**

## Description

President Harry S. Truman (right) speaks at the lighting of the National Community Christmas Tree on the South Lawn. Also present is Ed Kelly (left).

Date(s) December 24, 1946

Accession Number 59-1176

7x9 inches Black & White

Keywords Christmas Presidents Speeches, addresses, etc.

HST Keywords Truman - Addresses - Dedications; Truman - Ceremonies - Dedications - Presidency

People Pictured Kelly, Edward J., 1898-1958 Truman, Harry S., 1884-1972