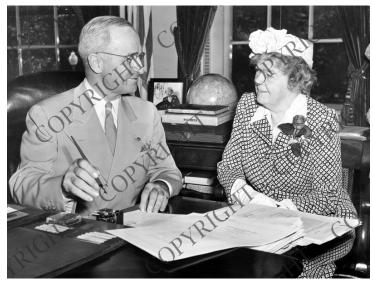

## President Truman with Representative Edith Rogers

## Description

President Harry S. Truman (left) signs Terminal Leave Bill while Representative Edith Nourse Rogers looks on.

**Date(s)** August 8, 1946

Accession Number 59-1156

8.5x6.5 inches Black & White