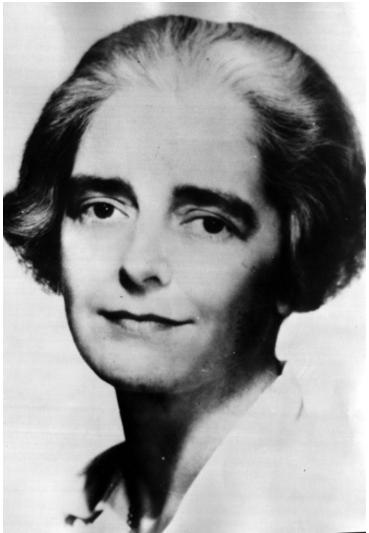

## **Portrait of Anna Lord Strauss**

## Description

Portrait of Anna Lord Strauss used in her oral history interview. She was a member of the President's Commission on Internal Security and Individual Rights and President of the League of Women Voters from 1944-1950. Donor: Ms. Strauss.

## Date(s)

ca. 1945

Accession Number 76-192

8x10 inches (21x26 cm) Black & White

Keywords Portraits Women

People Pictured Strauss, Anna Lord, 1899-1979

**Rights** The Library is unaware of any copyright claims to this item; use at your own risk.