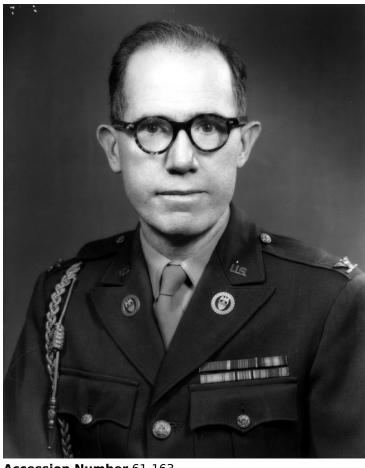

## Portrait of Cornelius J. Mara

**Accession Number** 61-163

8x10 inches (21x26 cm) Black & White

**Related Collection** White House Central Files: Official File

**Keywords** White House staff

People Pictured Mara, Cornelius J., 1896-1977

## **Description**

Portrait of Colonel Cornelius J. Mara. Colonel Mara was assistant military aide to the President.