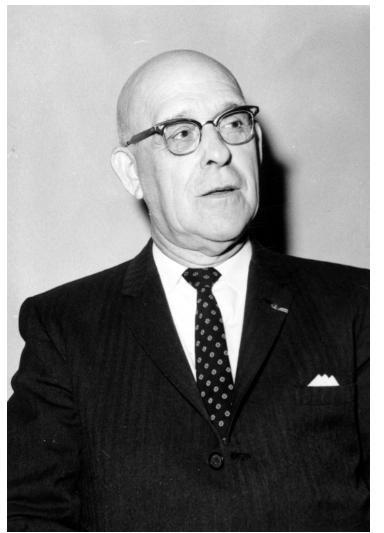

## **Portrait of Edgar Hinde**

## Description

Portrait of Edgar Hinde. Mr. Hinde was a friend of Harry S. Truman's and Postmaster of Independence, Missouri.

## Date(s)

ca. December 1962

Accession Number 63-984-4

5x7 inches (13x18 cm) Black & White

Keywords Friends and associates Portraits Postmasters

People Pictured Hinde, Edgar G., 1890-1974

**Rights** The Library is unaware of any copyright claims to this item; use at your own risk.