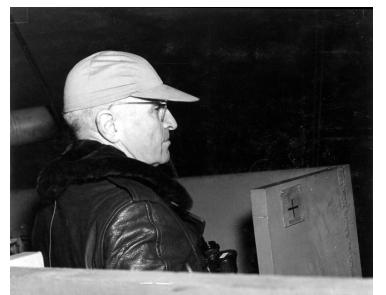

## **President Truman on bridge**

## Description

President Harry S. Truman on the bridge of the U. S. S. Franklin D. Roosevelt. Truman was aboard the U. S. S. Franklin D. Roosevelt for fleet maneuvers off the Virginia Capes.

Date(s) April 23, 1946