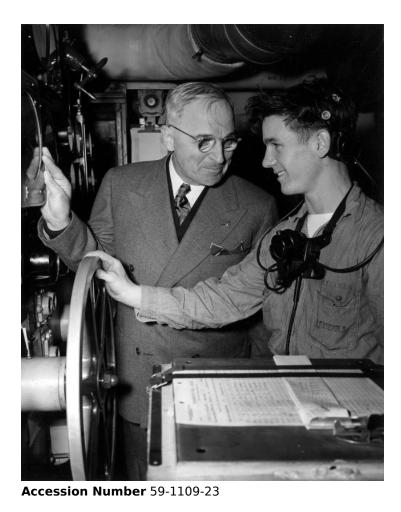

## **President Truman on throttle watch**

8x10 inches (21x26 cm) Black & White

**Keywords** Sailors Ships Presidents

HST Keywords Truman - Ships - Franklin D. Roosevelt [aboard]; Ships - U. S. S. Franklin D. Roosevelt

## **Description**

President Harry S. Truman and Harry O. Brewer, MM 3/c on throttle watch aboard the U. S. S. Franklin D. Roosevelt during fleet maneuvers off the Virginia Capes.

## Date(s)

April 23, 1946