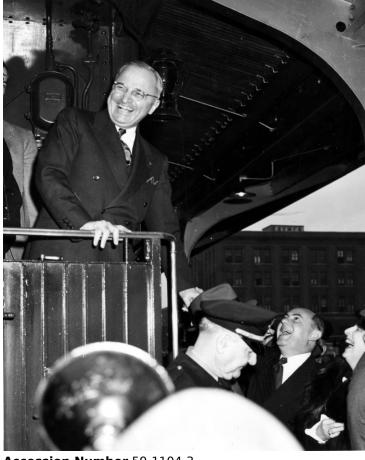

## Truman on train

## **Description**

President Harry S. Truman at the rear of a train during Winston Churchill's visit to Fulton, Missouri.

Date(s)

March 5, 1946

Accession Number 59-1104-3

Black & White 8x10 inches (21x26 cm)