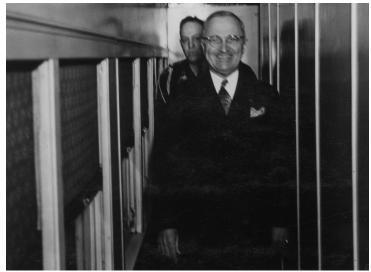

## Description

President Harry S. Truman aboard the "Presidential Special" train as it neared Columbus, Ohio. Behind him is a unidentified military officer.

**Date(s)** March 6, 1946

Accession Number 59-1096