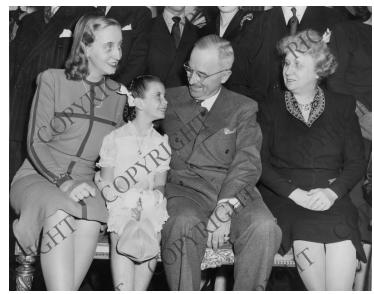

## **Description**

The Trumans sitting with Margaret O'Brien. (L-R)
Margaret Truman, Margaret O'Brien, President Harry
S. Truman, and First Lady Bess Wallace Truman.

## Date(s)

January 30, 1946

**Accession Number** 59-1089

6.5x8.5 inches Black & White

Keywords Actresses Children of presidents First ladies Presidents

**HST Keywords** Truman - Family - Wife - Daughter - 1946; Truman - Bess - Family - HST - MT - Presidency; Truman - Margaret - Family - HST & Bess - Presidency