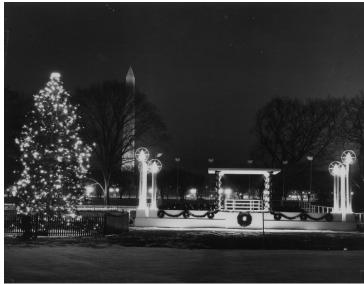

## Night scene of the White House Christmas tree

Accession Number 59-1070

7x9 inches Black & White

Keywords Christmas

**HST Keywords** White House - Exterior - Christmas

**Rights** The Library is unaware of any copyright claims to this item; use at your own risk.

## Description

Night scene of the Christmas Tree on the White House grounds.

**Date(s)** 1945