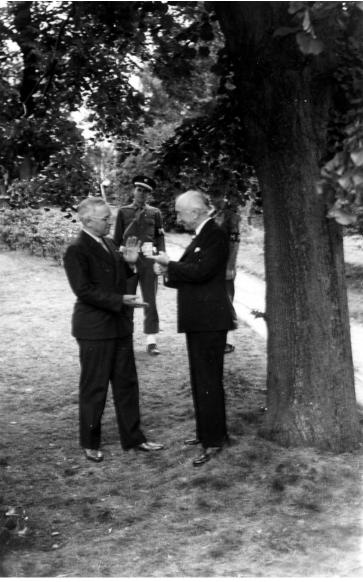

## **President Truman and unidentified man**

**Description** 

President Harry S. Truman (left) standing with an unidentified man.

Date(s)

**Accession Number** 59-1039-1

3.5x5 inches Black & White

Related Collection Rosenman, Samuel I. Papers

**Keywords** Presidents

People Pictured Truman, Harry S., 1884-1972

**Rights** The Library is unaware of any copyright claims to this item; use at your own risk.

Note: If you use this image, rights assessment and attribution are your responsibility.