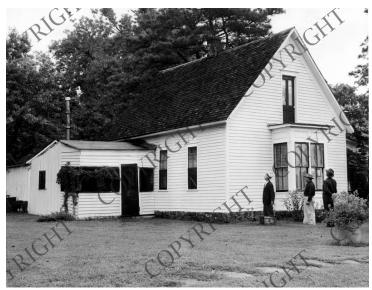

## **Description**

President Harry S. Truman's birthplace in Lamar, Missouri.

Date(s)

1945

**Accession Number** 59-1017

8x10 inches (21x26 cm) Black & White

**Keywords** Presidential birthplaces

HST Keywords Missouri - Cities - Lamar; Truman - Homes - Birthplace - Lamar