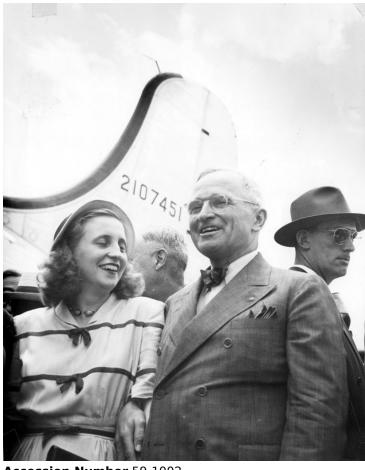

## **Description**

President Harry S. Truman (right) and Margaret Truman near a plane in Kansas City, Missouri.

Date(s)

June 27, 1945

**Accession Number** 59-1002

8x10 inches (21x26 cm) Black & White

**Keywords** Children of presidents Presidents

HST Keywords Airports - Fairfax; Truman - Family - Wife - Daughter - 1945; Truman - Margaret - Family - HST [with]

People Pictured Truman, Harry S., 1884-1972 Truman, Margaret (Mary Margaret), 1924-2008