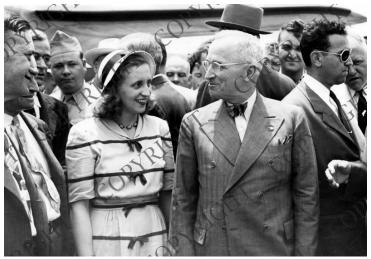

## Description

President Harry S. Truman (center, in bow tie) and Margaret Truman in a crowd at the Kansas City, Missouri Airport.

**Date(s)** June 27, 1945

Accession Number 59-1004

7.5x9.5 inches Black & White

Keywords Children of presidents Presidents

HST Keywords Airports - Fairfax; Truman - Family - Daughter - Margaret; Truman - Margaret - Family - HST [with]

People Pictured Truman, Harry S., 1884-1972 Truman, Margaret (Mary Margaret), 1924-2008