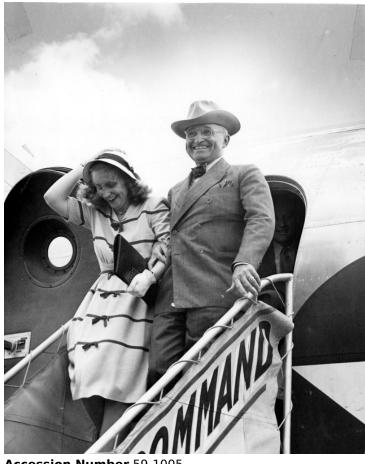

## **President Truman and Margaret**

## **Description**

President Harry S. Truman and Margaret Truman debarking from a plane at the Kansas City, Kansas Fairfax Airport.

Date(s)

June 27, 1945

**Accession Number 59-1005** 

7.5x9.5 inches Black & White

**Keywords** Children of presidents **Presidents** 

HST Keywords Airports - Fairfax; Truman - Margaret - Family - HST [with]; Truman - Family - Daughter - Margaret; Truman - Planes - Aboard - 1945

People Pictured Truman, Harry S., 1884-1972 Truman, Margaret (Mary Margaret), 1924-2008