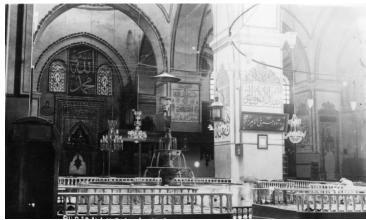

## Postcard of Bursaulucami ici: interior of mosque

**Accession Number** 59-779-18

5.5 x 3.5 inches Black & White

**Keywords** Islam Buildings

HST Keywords Bursaulucami ici; Mosques; Postcards; Turkey - Istanbul

## **Description**

This postcard depicts the interior of a mosque in Istanbul (Bursaulucami ici).

Date(s)