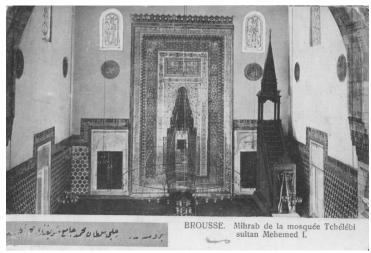

## Postcard of Brousse: Mosque of Sultan Mehmed I

**Description** 

This postcard shows the mosque of Sultan Mehmed I in Istanbul.

Date(s)

**Accession Number** 59-779-17

5.5 x 3.5 inches Black & White

**Keywords** Islam Buildings