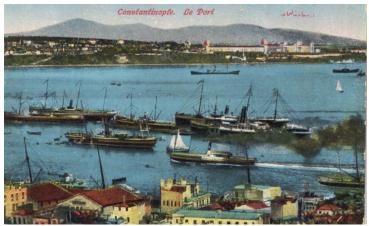

## **Postcard of Constantinople: the Port**

## Description

This postcard shows the port at Constantinople (Istanbul), Turkey.

Date(s)

Accession Number 59-779-16

5.5 x 3.5 inches Color

Keywords Harbors

HST Keywords Postcards; Turkey - Istanbul

**Rights** Public Domain - This item is in the public domain and can be used freely without further permission.