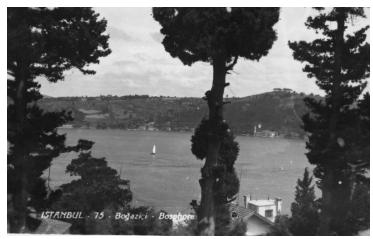

## Postcard of Istanbul: the Bosphorus

Accession Number 59-779-23-2

3.5 x 5.5 inches Black & White

**Keywords** Waterways

HST Keywords Postcards; Turkey - Istanbul

**Rights** Public Domain - This item is in the public domain and can be used freely without further permission.

## **Description**

This postcard shows the Bosphorus, in Istanbul, Turkey.

Date(s)