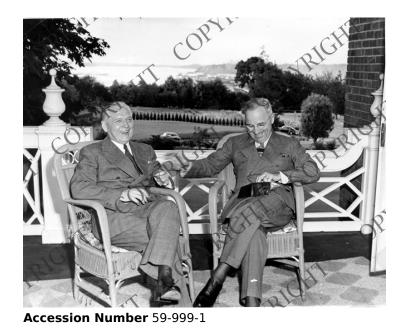

## President Truman and Mon Wallgren on steps

8x10 inches (21x26 cm) Black & White

**Keywords** Governors Presidents

HST Keywords Truman - Trips - West Coast - June 1945

People Pictured Truman, Harry S., 1884-1972 Wallgren, Monrad C. (Monrad Charles), 1891-1961

## **Description**

Governor Mon Wallgren (left) and President Harry S. Truman (right) seated in chairs on steps.