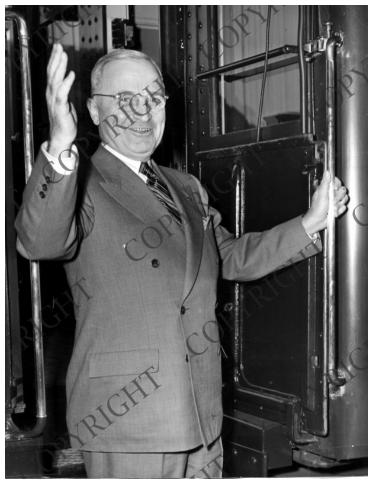

## **President Truman on train**

## Description

President Harry S. Truman at entrance of train, waving.

**Date(s)** 1945

Accession Number 59-989

6x8 inches Black & White

Keywords Presidents Railroads

HST Keywords Truman - Train - Aboard - 1945

People Pictured Truman, Harry S., 1884-1972

**Rights** Copyrighted - This item is copyrighted and cannot be published, reproduced, or otherwise used without the explicit permission of the copyright holder.