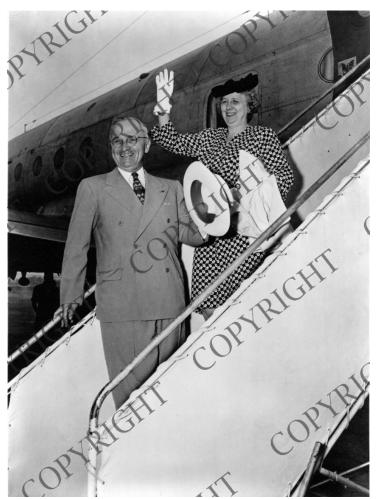

## President and Mrs. Truman boarding plane

## Description

President Harry S. Truman and Mrs. Bess Wallace Truman boarding an airplane from Washington D.C. en route to Missouri. This photo was given to White House staff as Christmas present. See photo 70-5718 for an autographed version of this photo.