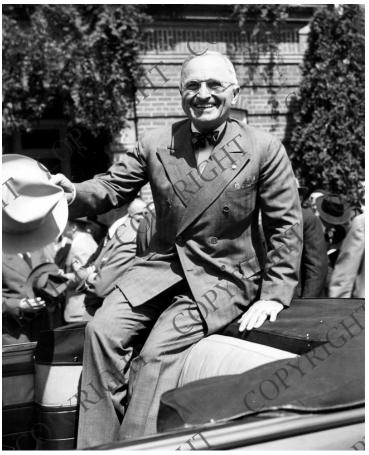

## **President Truman on tonneau of car**

Description

President Harry S. Truman on tonneau of a car.

Date(s) June 1945

Accession Number 59-977-1

8x10 inches (21x26 cm) Black & White

Keywords Automobiles Presidents

HST Keywords Automobiles - Truman in; Truman - Trips - West Coast - June 1945

People Pictured Truman, Harry S., 1884-1972

**Rights** Copyrighted - This item is copyrighted and cannot be published, reproduced, or otherwise used without the explicit permission of the copyright holder.