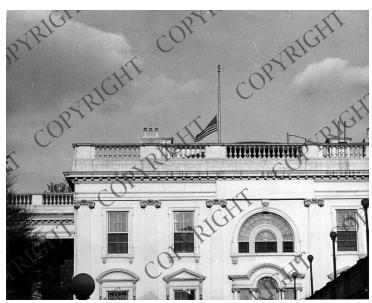

## **Description**

The American flag shown flying at half-staff on top of the White House.

Date(s)

1945