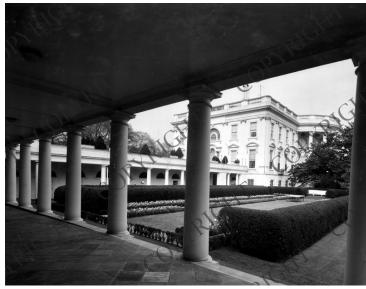

## View of the White House Exterior

## Date(s)

**Description** 

Executive Office.

September 20, 1940

White House Vista, view just outside of President's

**Accession Number** 59-958

7x9 inches Black & White

**Keywords** Presidential residences