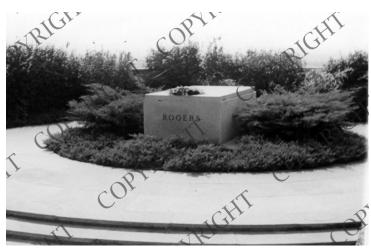

## Will Rogers' tomb

Accession Number 59-956-1

4x6 inches (10x15 cm) Black & White

**Keywords** Sepulchral monuments

HST Keywords Rogers, Will - Tomb

People Pictured Truman, Harry S., 1884-1972

**Rights** Copyrighted - This item is copyrighted and cannot be published, reproduced, or otherwise used without the explicit permission of the copyright holder.

## **Description**

Will Roger's tomb with a wreath placed by President Harry S. Truman.