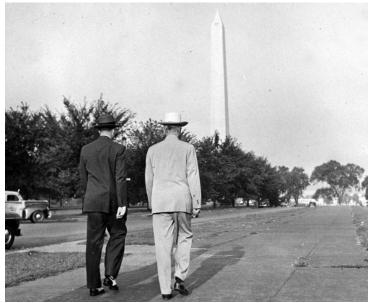

## President Truman walking near Washington Monument (back to camera)

## Description

President Harry S. Truman (right) walking with secret service agent James Rowley near the Washington Monument in Washington, D.C.

**Date(s)** August 15, 1946

Accession Number 59-955-4

6x7.25 inches Black & White