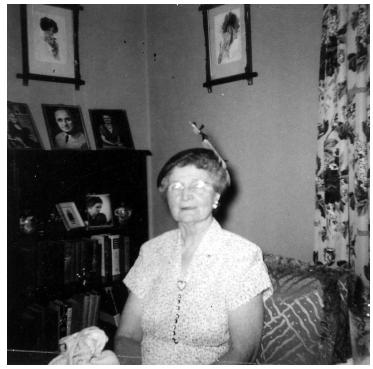

## **Mary Jane Truman sitting**

## **Description**

Mary Jane Truman sitting in a chair in a room. She is in Springfield, Missouri with President Harry S. Truman for the 35th Division Reunion.

Date(s)

**Accession Number** 59-954-8

3.5x3.5 Black & White

**Keywords** Presidential family

HST Keywords Truman - Family - Sister - 1952; Truman - 35th Division Reunions - 1952; Missouri - Cities - Springfield

People Pictured Truman, Mary Jane, 1889-1978

Rights The Library is unaware of any copyright claims to this item; use at your own risk.