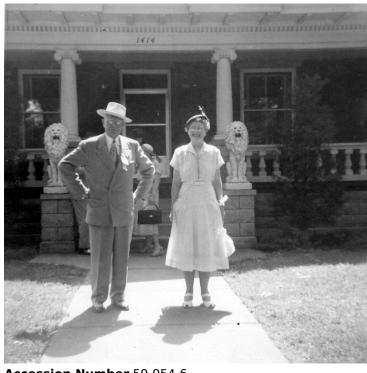

## **President Truman and sister outside a** house

## Description

President Harry S. Truman and Mary Jane Truman standing outside a house in Springfield, Missouri. President Truman is in Springfield for the 35th Division Reunion.