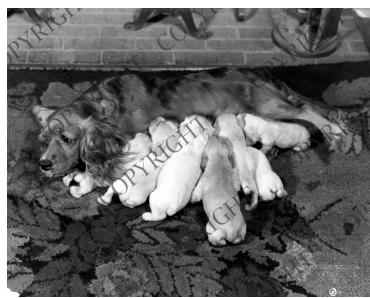

## **Description**

Female cocker spaniel nursing several puppies, including the one that would be President Harry S. Truman's dog, "Feller".

Date(s)

ca. 1947