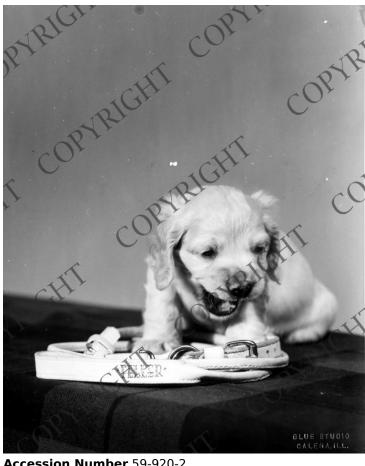

## **Description**

Harry S. Truman's Cocker spaniel dog, "Feller." Feller is pictured with his leash printed with his name.

## Date(s)

ca.

1947

**Accession Number** 59-920-2

8x10 inches (21x26 cm) Black & White

Keywords Dogs Presidential pets

HST Keywords Animals - Dogs - Feller

Rights Copyrighted - This item is copyrighted and cannot be published, reproduced, or otherwise used without the explicit permission of the copyright holder.