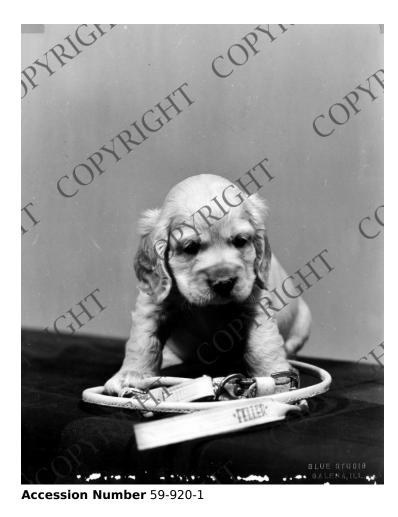

## **Description**

Harry S. Truman's Cocker spaniel dog, "Feller." Feller is pictured with his leash printed with his name.