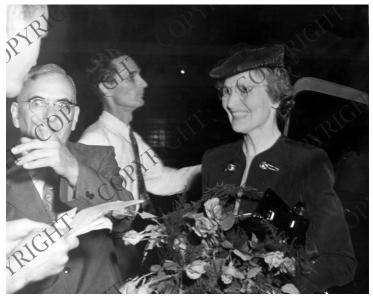

## Description

Mary Jane Truman (right) stepping out of a car in Dallas, Texas, with three unidentified men around her. The event is unknown.

**Date(s)** May 28, 1945

Accession Number 59-915-2

8x10 inches (21x26 cm) Black & White