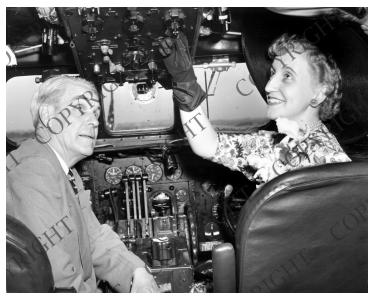

## Margaret Truman in a cockpit

Accession Number 59-947

9x7 inches Black & White

Keywords Airplanes Children of presidents

HST Keywords Truman - Margaret - Dedications - Christenings - Capital Airlines

People Pictured Truman, Margaret (Mary Margaret), 1924-2008

## **Description**

Civil Aeronautics Board Acting Chairman Oswald Ryan (left) and Margaret Truman in the cockpit of a Constellation airplane, at Washington, D.C. airport. Margaret is christening the first in a fleet of Constellations for Capital Airlines. Date(s) July 22, 1950