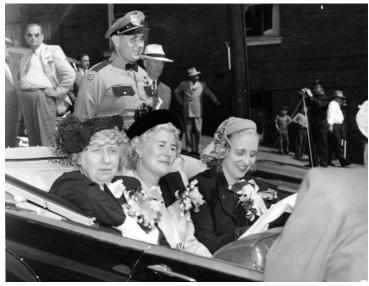

## **Description**

Bess Wallace Truman and Margaret Truman in a car while with President Truman in Seattle, Washington on his Western Trip. (L-R) Bess Wallace Truman; Mrs. Mabel Wallgren, wife of Washington Governor Mon C. Wallgren; Margaret Truman.

**Date(s)** June 10, 1948

**Accession Number** 59-944-2

10x7.75 inches Black & White

**Keywords** Automobiles Children of presidents First ladies Presidential campaign, 1948 Presidential trips

**HST Keywords** Automobiles - Truman family; Truman - Margaret - Trips - Western; Truman - Bess - Trips - Western; Wallgren, Mrs. Mon; Washington, Seattle