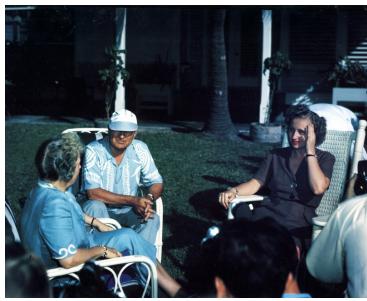

## Truman family in Key West, Florida

## **Description**

President Harry S. Truman, Bess Wallace Truman, and Margaret Truman outdoors in Key West, Florida. From left to right: Bess Truman, President Truman, and Margaret. In the lower right corner are the backs of the heads of other photographers.

## Date(s)

November 18, 1948

Keywords Children of presidents First ladies Presidential family Presidential vacations Presidents

**HST Keywords** Truman - Family - Wife - Daughter - 1948; Truman - Trips - Key West - 1948; Truman - Bess - Family - HST - MT - Presidency; Truman - Margaret - Family - HST & Bess - Presidency; Truman - Margaret - Trips - Key West; Truman - Bess - Trips - Key West; Florida, Key West

**People Pictured** Truman, Bess Wallace, 1885-1982 Truman, Harry S., 1884-1972 Truman, Margaret (Mary Margaret), 1924-2008

Rights The Library is unaware of any copyright claims to this item; use at your own risk.