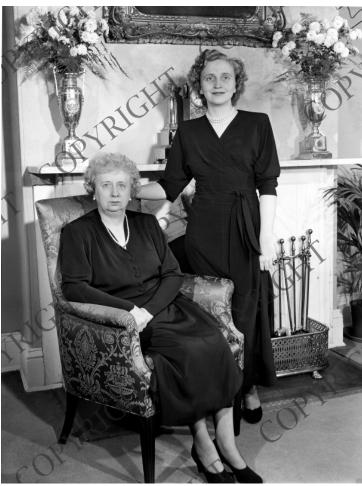

## Bess W. Truman and Margaret Truman, 1948

Accession Number 59-935-1

6.5x8.5 inches Black & White

Keywords Children of presidents First ladies

HST Keywords Truman - Bess - Portraits - Family; Truman - Bess - Family - Margaret; Truman - Margaret - Family - Bess [with]; Truman - Margaret - Portraits - Family; Blair House

## Description

Informal portraits taken of First Lady Bess Wallace Truman and daughter Margaret Truman at the Blair House in 1948. Date(s)

December 14, 1948