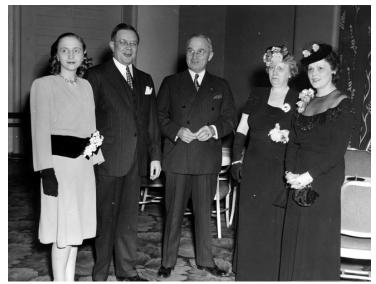

## Description

From left to right, Margaret Truman, unidentified man, President Harry S. Truman, Bess Wallace Truman, and unidentified woman.

Date(s)

Accession Number 59-913

8x10 inches (21x26 cm) Black & White