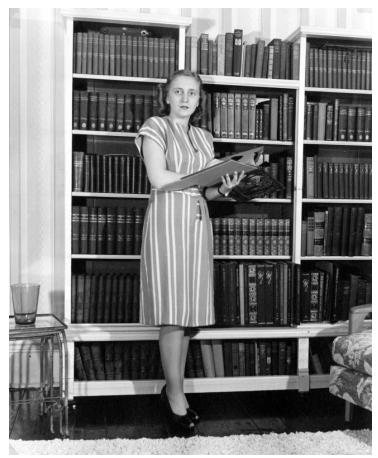

## Description

Informal portrait of Margaret Truman.

Date(s)

ca. 1945

Accession Number 59-914-3

8x10 inches (21x26 cm) Black & White

Keywords Children of presidents

HST Keywords Truman - Margaret - Portraits

People Pictured Truman, Margaret (Mary Margaret), 1924-2008

**Rights** The Library is unaware of any copyright claims to this item; use at your own risk.