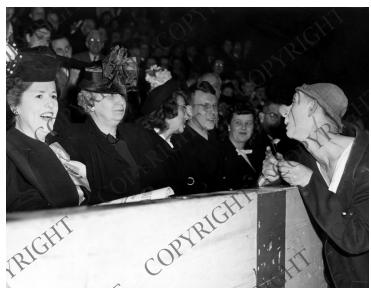

## Mrs. Truman and others at a circus

## Description

Bess Wallace Truman (front row, second from the left) and others watching a show which included the clown seen in the foreground.

Date(s)

ca. 1946

Accession Number 59-910

6.5x8.5 inches Black & White