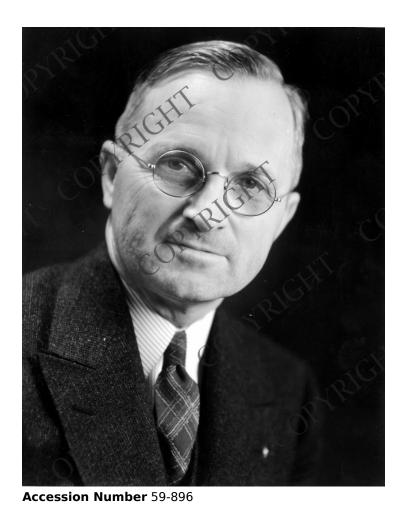

## **Portrait of Truman**

8x10 inches (21x26 cm) Black & White

**Keywords** Legislators Portraits

**HST Keywords** Truman - Portraits

People Pictured Truman, Harry S., 1884-1972

**Rights** Copyrighted - This item is copyrighted and cannot be published, reproduced, or otherwise used without the explicit permission of the copyright holder.

## **Description**

Portrait of Harry S. Truman, probably taken while he was a United States Senator.

Date(s)

ca.

1936