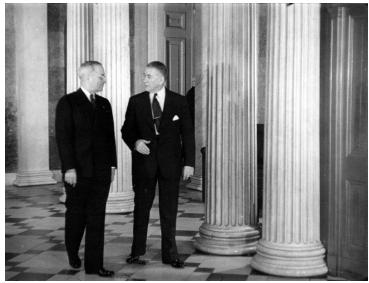

## Description

Harry S. Truman (left) and Senator Alben Barkley in the Capitol. This photo was probably taken while Barkley was Senator and Truman was Senator or Vice-President.

Date(s)

ca. 1944

Accession Number 59-902-3

8x10 inches (21x26 cm) Black & White

Keywords Legislators Vice-Presidents

HST Keywords Truman - Dignitaries - Barkley - Alben; Barkley, Alben - Truman with

People Pictured Barkley, Alben William, 1877-1956 Truman, Harry S., 1884-1972