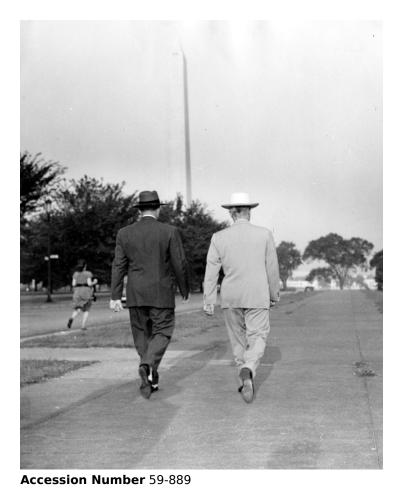

## **President Truman on walk**

## **Description**

President Harry S. Truman (right) and Secret Service agent James Rowley (left) walking towards the Washington Monument. Their backs are to the camera.

## Date(s)

August 15, 1946

8x10 inches (21x26 cm) Black & White

Keywords Monuments Presidents Secret service Walking

HST Keywords Secret Service; Truman - Walking - No Dates

People Pictured Truman, Harry S., 1884-1972