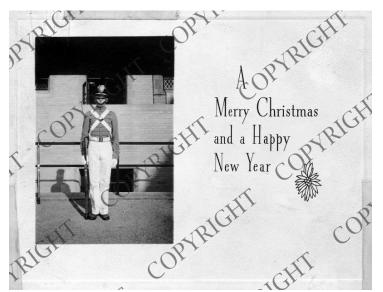

## Description

Christmas card from Fred Leland Truman, nephew of Harry S. Truman. The card has a picture of Fred Truman in a military uniform.

Date(s)

Accession Number 59-878

3.5x5 inches Black & White

Keywords Christmas cards Presidential family

HST Keywords Christmas - General file; Truman - Relatives - Truman, Fred

People Pictured Truman, Fred L., 1915-1997

**Rights** Copyrighted - This item is copyrighted and cannot be published, reproduced, or otherwise used without the explicit permission of the copyright holder.