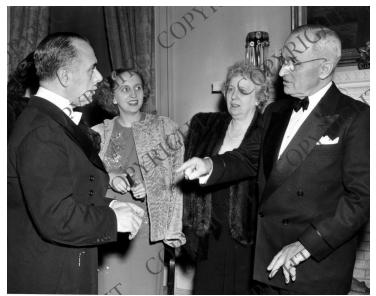

## Description

From left to right: Jose Iturbi, Margaret Truman, Bess Wallace Truman, and President Harry S. Truman attending a concert given by Mr. Iturbi.

Date(s) January 6, 1948

Accession Number 59-883